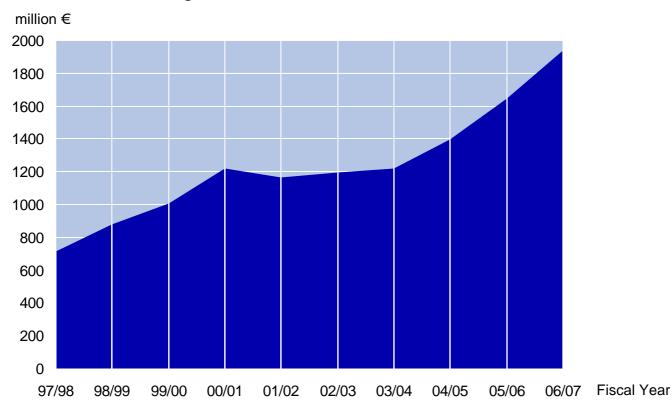

t.





# **TRUMPF Group Business Divisions**

Machine Tools/ Power Tools

Laser Technology/ Electronics Medical Technology

**Machine Tools** 



Laser Technology

**Electronics** 

Medical Technology



Machine tools for flexible sheet metal processing



Power tools for sheet metal processing



Lasers for production technology



Power supplies for induction heating, plasma and CO<sub>2</sub> laser excitation



Operating tables, surgical lights, ceiling pendants

Sales (mil €) Employees 1,706 4,963 Sales (mil €) Employees 474 1,677 Sales (mil €) Employees 113 474

End of fiscal year: June 30, 2007; consolidated within the business division; figures rounded





# Sales by Region



Figures in percent





# **TRUMPF Group Total Sales**

Since 1950 Average Annual Sales Increase + 15%







## Sales by Business Field\*

Fiscal Year 2006/07







## **TRUMPF Group Number of Employees**









## **Our Customers**

#### Machine Tools/ Power Tools

#### **Machine Tools**



Metalworking industry (mechanical /apparatus engineering, vehicle construction, electronics /switching cabinets)

#### **Power Tools**



Construction/
heating/sanitary
industry, climate,
metalworking and
vehicle construction

#### Laser Technology/ Electronics

#### Laser Technology



Automotive and suppliers, electronics /precision engineering, mechanical engineering, tool and mold making

### **Electronics**



Plant engineering of systems for the production of semiconductors, flat screens, solar cells, coating of architectural glass

#### Medical Technology

#### Medical Technology



Hospitals