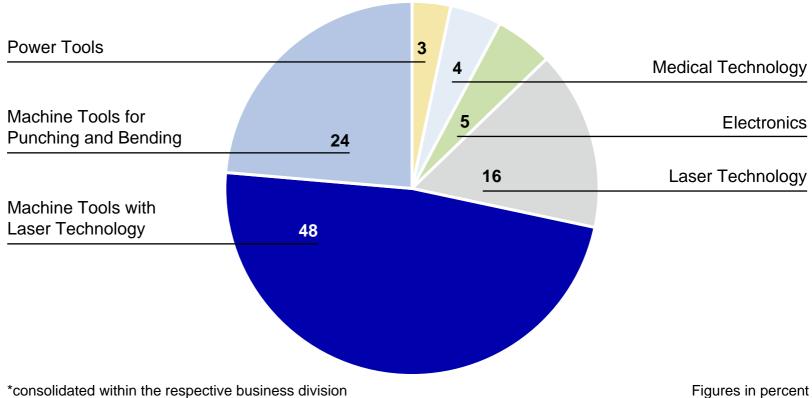

ols/ Power Tools

Laser Technology/ Electronics Medical Technology

**Machine Tools** 



Laser Technology

**Electronics** 

Medical Technology



Machine tools for flexible sheet metal processing



Power tools for sheet metal processing



Lasers for production technology



Power supplies for induction heating, plasma and CO<sub>2</sub> laser excitation



Operating tables, surgical lights, ceiling pendants

Sales (mil €) Employees 1,706 4,963 Sales (mil €) Employees 474 1,677 Sales (mil €) Employees 113 474

End of fiscal year: June 30, 2007; consolidated within the business division; figures rounded





# Sales by Region



Figures in percent





# **TRUMPF Group Total Sales**

Since 1950 Average Annual Sales Increase + 15%







## Sales by Business Field\*

Fiscal Year 2006/07







## **TRUMPF Group Number of Employees**









## **Our Customers**

#### Machine Tools/ Power Tools

#### **Machine Tools**



Metalworking industry (mechanical /apparatus engineering, vehicle construction, electronics /switching cabinets)

#### **Power Tools**



Construction/
heating/sanitary
industry, climate,
metalworking and
vehicle construction

#### Laser Technology/ Electronics

#### Laser Technology



Automotive and suppliers, electronics /precision engineering, mechanical engineering, tool and mold making

### **Electronics**



Plant engineering of systems for the production of semiconductors, flat screens, solar cells, coating of architectural glass

#### Medical Technology

#### Medical Technology



Hospitals and clinics





### **Machine Tools Business Field**

Nu