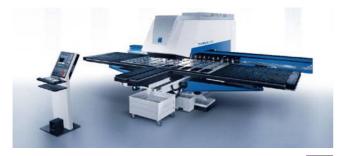

### **Machine Tools Business Field**

Numerically controlled machine tools for flexible sheet metal and material processing

**Punching** 

2D Laser Processing

Punching/Laser Machines

Bending