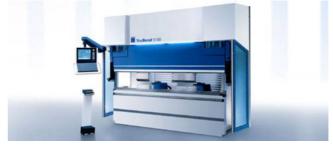

### **Machine Tools Business Field**

Numerically controlled machine tools for flexible sheet metal and material processing

**Punching** 

2D Laser Processing

Punching/Laser Machines

Bending