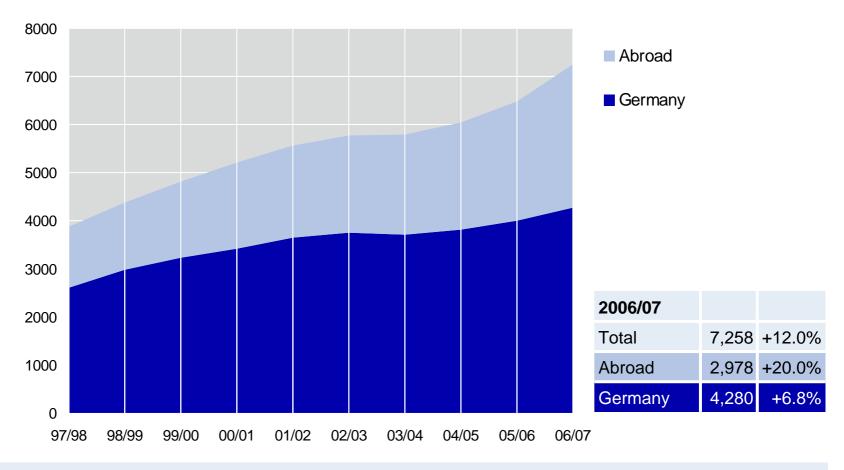

# **TRUMPF Group Total Sales**

Since 1950 Average Annual Sales Increase + 15%

# Sales by Region

Figures in percent

## Sales by Business Field\*

Fiscal Year 2006/07