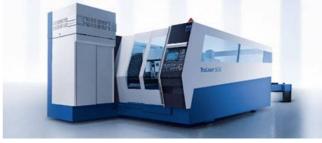

### **Machine Tools Business Field**

Numerically controlled machine tools for flexible sheet metal and material processing

**Punching** 

2D Laser Processing

Punching/Laser Machines

Bending