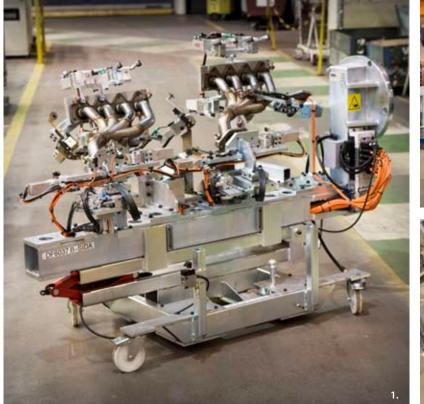

Long experience in automation makes for simple solutions with function in focus. 1. Robotic welding fixture on trolley for easy fixture replacement. 2. Spot welding machine. 3. Electrical forming machine. 4. Double/single robot welding cell, built on foundations for easy handling by forklift.