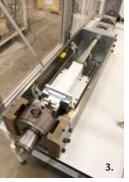

Long experience in automation makes for simple solutions with function in focus. 1. Robotic welding fixture on trolley for easy fixture replacement. 2. Spot welding machine. 3. Electrical forming machine. 4. Double/single robot welding cell, built on foundations for easy handling by forklift.