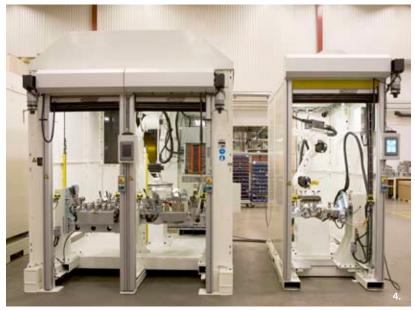

Long experience in automation makes for simple solutions with function in focus. 1. Robotic welding fixture on trolley for easy fixture replacement. 2. Spot welding machine. 3. Electrical forming machine. 4. Double/single robot welding cell, built on foundations for easy handling by forklift.