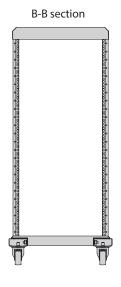

# A-A section

#### **DESIGN**

- 1. 19" welded frame
- Rack base
  Levelling feet
- Supplementary accessories: 4. Castors (see page 48)