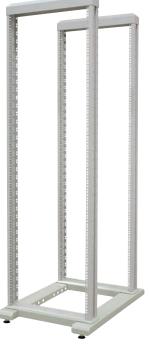

# **OPEN RACK WITH FULLY ADJUSTABLE 19" RACK FRAMES**

- Modular design based on horizontal aluminium profiles and vertical steel posts.
- Open racks are set on levelling feet.
- Various supplementary accessories are available as for data telecom cabinets - castors, shelves, drawers, power strips etc.

## **Surface finishing**

Powder paint, light grey (RAL 7035). All other colour options on request.

- 1. Base profile
- 2. Cross profile 3. Rack's post
- Chassis of levelling feet or castors
  Levelling feet

Supplementary accessories:

6. Castors (see page 48)

| 030 ZPAS |  |
|----------|--|

| SRD | open | rack |
|-----|------|------|
|-----|------|------|