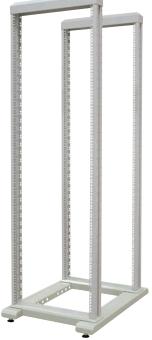

# **OPEN RACK WITH STEP ADJUSTABLE 19" RACK FRAMES**

- Made of two 19" welded frames that are fastened to the doublepart chasis with screws.
- Positioning of the frames is based on a 50 mm pitch pattern.
- Standard rack is placed on levelling feet.
- Possibility for using some elements of supplementary equipment for data telecom cabinets - castors, shelves, drawers, power strips etc.

#### **REFERENCE CHART**

| HU<br>[U = 44.45 mm] | H<br>[mm] | Maximum load capacity<br>[kg] | Catalogue number  |
|----------------------|-----------|-------------------------------|-------------------|
| 24 U                 | 1185      | 250                           | WZ-6026-01-01-011 |
| 36 U                 | 1719      | 250                           | WZ-6026-01-02-011 |
| 42 U                 | 1985      | 250                           | WZ-6026-01-04-011 |