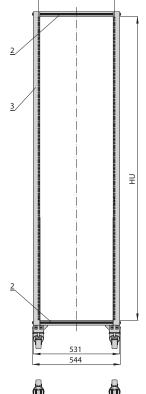

# **TECHNICAL DATA**

#### Material

Sheet steel, aluminium profile 60 x 30 mm

## **Surface finishing**

Powder paint, light grey (RAL 7035). All other colour options on request.

- 1. Base profile
- 2. Cross profile 3. Rack's post
- Chassis of levelling feet or castors
  Levelling feet

Supplementary accessories:

6. Castors (see page 48)

| 030 ZPAS |  |
|----------|--|

| SRD | open | rack |
|-----|------|------|
|-----|------|------|