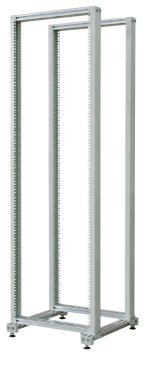

# **OPEN RACK WITH FULLY ADJUSTABLE 19" RACK FRAMES**

- Modular design based on horizontal aluminium profiles and vertical steel posts.
- Open racks are set on levelling feet.
- Various supplementary accessories are available as for data telecom cabinets - castors, shelves, drawers, power strips etc.

#### **REFERENCE CHART**

| HU<br>[U = 44.45 mm] | H<br>[mm] | Maximum load capacity<br>[kg] | Catalogue number  |
|----------------------|-----------|-------------------------------|-------------------|
| 24 U                 | 1177      | 150                           | WZ-6170-01-05-011 |
| 36 U                 | 1709      | 150                           | WZ-6170-01-06-011 |
| 42 U                 | 1975      | 150                           | WZ-6170-01-07-011 |