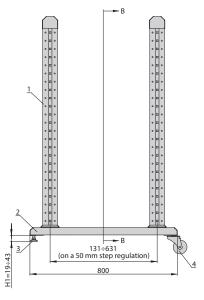

# **OPEN RACK WITH STEP ADJUSTABLE 19" RACK FRAMES**

- Made of two 19" welded frames that are fastened to the doublepart chasis with screws.
- Positioning of the frames is based on a 50 mm pitch pattern.
- Standard rack is placed on levelling feet.
- Possibility for using some elements of supplementary equipment for data telecom cabinets - castors, shelves, drawers, power strips etc.

#### **DESIGN**

- 1. 19" welded frame
- Rack base
  Levelling feet
- Supplementary accessories: 4. Castors (see page 48)