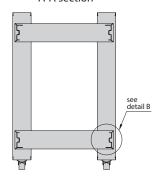

#### **DESIGN**

- 1. 19" welded frame
- Rack base
  Levelling feet
- Supplementary accessories: 4. Castors (see page 48)