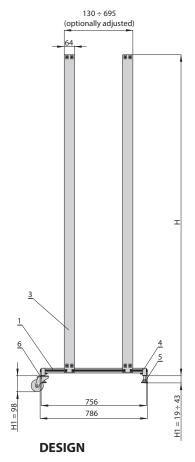

## **TECHNICAL DATA**

#### Material

Sheet steel

## **Surface finishing**

Powder paint, light grey (RAL 7035). All other colour options on request.

#### **DESIGN**

- 1. 19" welded frame
- Rack base
  Levelling feet
- Supplementary accessories: 4. Castors (see page 48)