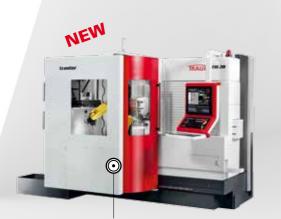

# TRAUBTNL20-9, TNL20-9B & TNL20-11

The new sliding headstock automatic lathe in 3 equipment options for medium complex to demanding workpieces from bar stock and/or with an integrated robot cell