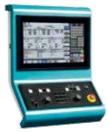

# **INDEX MS40C-8**

Highly productive and versatile multi-spindle machine with 8 spindles - precisely tailored to the requirements of users

The cockpit for easy integration of the machine in your business organization.

# Xpanel - i4.0 ready

- > 18.5" Touchscreen
- > Based on: Siemens S840D sl
- > Industry 4.0 -Features

# STANDARD included as standard

Setup sheet

Customer data

computer

help

+ Optional extensions