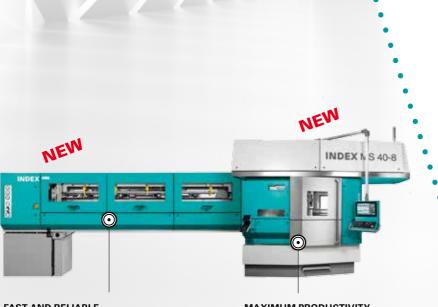

### Bar loading magazine INDEX MBL40-8

The ideal productivity-boosting supplement for the multi-spindle INDEX MS40C-8

# **INDEX MS40C-8**

Highly productive and versatile multi-spindle machine with 8 spindles - precisely tailored to the requirements of users

The cockpit for easy integration of the machine in your business organization.