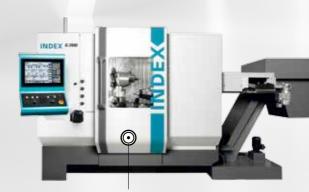

# **INDEX G200**

Turning-milling as productive as automatic turning – the new generation with even more performance at a minimum space