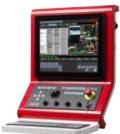

# Xpanel - i4.0 ready

- > 19" Touchscreen
- > Based on: TRAUB TX8i-s V8
- > Industry 4.0 Features

User management

+ many more standard features available