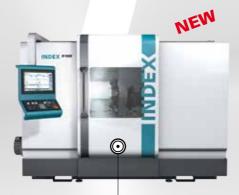

# **INDEX B400**

The newly developed CNC universal lathe for powerful machining of workpieces from batch size 1